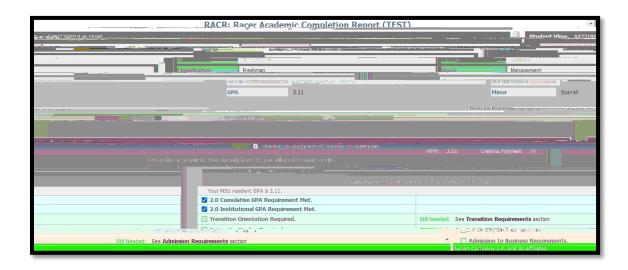

## Degree Works Worksheet

Student View Academic/Demographic Summary

Academic/Demographic Summary

Academic/Demographic Summary

Academic/Demographic Summary

Academic/Demographic Summary

Academic/Demographic Summary